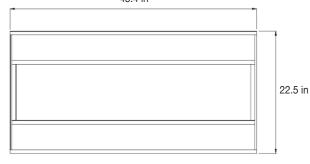

## **DIMENSIONS**

**CERTIFICATIONS** 

45.4 in

2.8 in

| Options |
|---------|
| Options |

|                 | 1                                           |
|-----------------|---------------------------------------------|
| Control Options | 0-10V Dimming (On/Off operation compatible) |

## **SPECIFICATIONS**

| Model Name                    | FERK6-035DMxxS         | US         |          |  |
|-------------------------------|------------------------|------------|----------|--|
| Power Consumption*            |                        | 35 W       |          |  |
| Correlated Color Temperature* | 3,500 K                | 4,000 K    | 5,000 K  |  |
| Light Output*                 | 3,200 lm               | 3,500 lm   | 3,700 lm |  |
| Efficacy*                     | 91 lm/W                | 100 lm/W   | 106 lm/W |  |
| Color Rendering Index         | 80+ CRI                |            |          |  |
| Beam Angle                    | 110°                   |            |          |  |
| LED Chip Manufacturer         | SAMSUNG                |            |          |  |
| Fixture Manufacturer          | Samjin / Made in Korea |            |          |  |
| Input Voltage                 | 100~277 Vac            |            |          |  |
| Total Harmonic Distortion     | Max 20%                |            |          |  |
| Power Factor                  | ≥ 0.9 at Max Load      |            |          |  |
| Input Frequency               | 50 / 60 Hz             |            |          |  |
| Size (LxWxH)                  | 45.4 x 22.5 x 2.8 (ir  | 1)         |          |  |
| Weight (Including Driver)     | 9.9 lb                 |            |          |  |
| IP Rating                     | IP20                   |            |          |  |
| Mounting Option               | Recessed Troffer (2    | 2x4)       |          |  |
| Operating Temperature         | -4°F ~ 122°F (-20°     | °C ~ 50°C) |          |  |
| Limited Warranty              | 5 Years                |            |          |  |