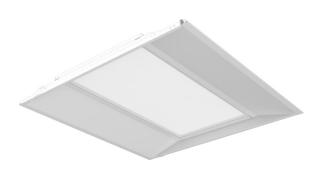

# 2x2 LED Flat Edge Retrofit Kit (FERK) by **SAMJIN**°

High efficacy fixture

Easy replacement & installation Optimal uniformity

PRODUCT DESCRIPTION

# **APPLICATIONS**

Office / Retail / Classrooms