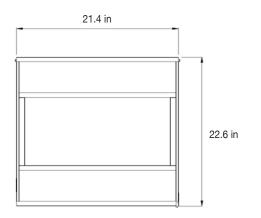

# **DIMENSIONS**

# **SPECIFICATIONS**

| Model Name                    | FERK4-023DMxxS         | US         |          |  |  |
|-------------------------------|------------------------|------------|----------|--|--|
| Power Consumption*            |                        | 23 W       |          |  |  |
| Correlated Color Temperature* | 3,500 K                | 4,000 K    | 5,000 K  |  |  |
| Light Output*                 | 2,000 lm               | 2,200 lm   | 2,300 lm |  |  |
| Efficacy*                     | 87 lm/W                | 96 lm/W    | 100 lm/W |  |  |
| Color Rendering Index         | 80+ CRI                |            |          |  |  |
| Beam Angle                    | 110°                   |            |          |  |  |
| LED Chip Manufacturer         | SAMSUNG                |            |          |  |  |
| Fixture Manufacturer          | Samjin / Made in Korea |            |          |  |  |
| Input Voltage                 | 100~277 Vac            |            |          |  |  |
| Total Harmonic Distortion     | Max 20%                |            |          |  |  |
| Power Factor                  | ≥ 0.9 at Max Load      |            |          |  |  |
| Input Frequency               | 50 / 60 Hz             |            |          |  |  |
| Size (LxWxH)                  | 21.4 x 22.6 x 2.7 (ir  | 1)         |          |  |  |
| Weight (Including Driver)     | 5.5 lb                 |            |          |  |  |
| IP Rating                     | IP20                   |            |          |  |  |
| Mounting Option               | Recessed Troffer (2    | 2x2)       |          |  |  |
| Operating Temperature         | -4°F ~ 122°F (-20°     | °C ~ 50°C) |          |  |  |
| Limited Warranty              | 5 Years                |            |          |  |  |